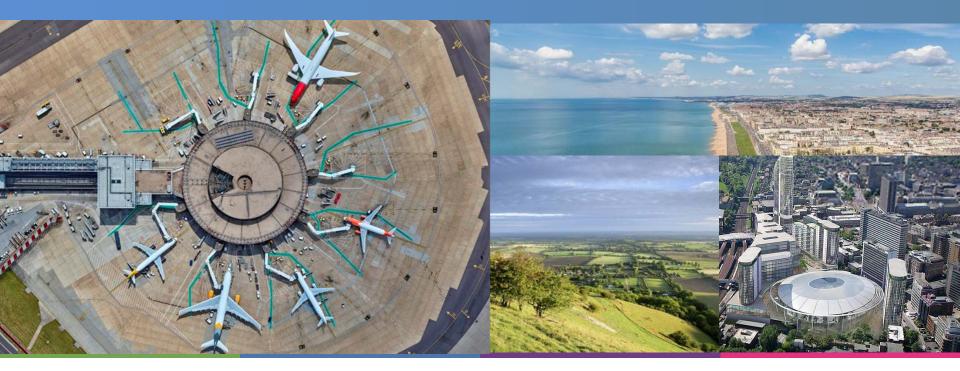

## **Gatwick Airport**

- C Generates 21,000 on airport jobs and further 10,000 through related activities
- Currently growing at 5% year on year
- Serves 220 destinations in 80 countries for 43m passengers
- C Gatwick Diamond economy worth £23.1 bn