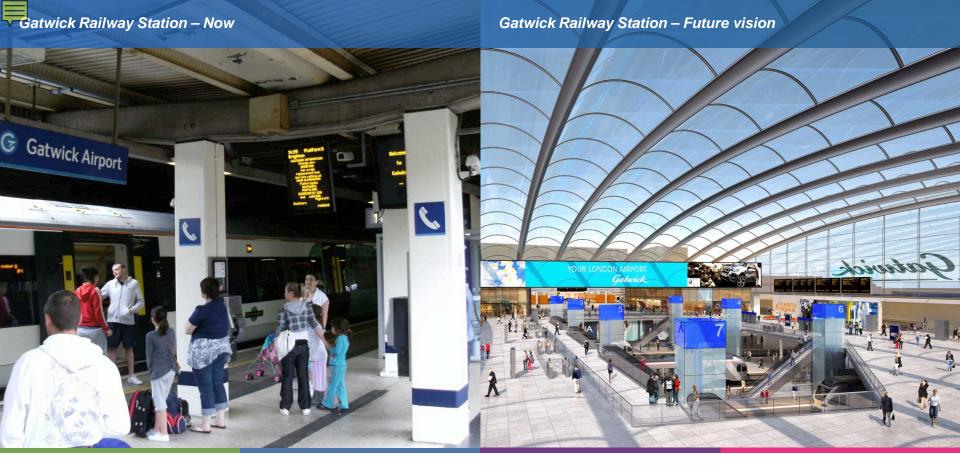

## **Gatwick Airport**

- C Generates 21,000 on airport jobs and further 10,000 through related activities
- Currently growing at 5% year on year
- Serves 220 destinations in 80 countries for 43m passengers
- C Gatwick Diamond economy worth £23.1 bn