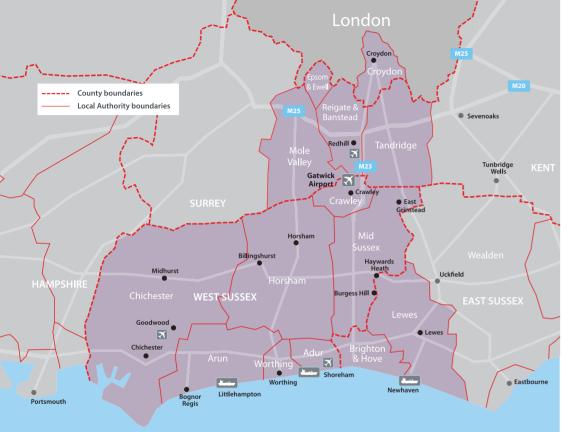

## **Business Navigator areas**

The Business Navigator service has been established to support the growth and prosperity of the Coast to Capital region through the provision of signposting services to help businesses and entrepreneurs when they are thinking about starting a business, have recently started or are well established trading organisations.

## Who we are

The Business Navigator service is a key part of the Coast to Capital Growth Hub. The Growth Hub was established up in 2011 and since then has helped thousands of businesses across the Coast to Capital region to start up, develop and grow to reach their full potential.